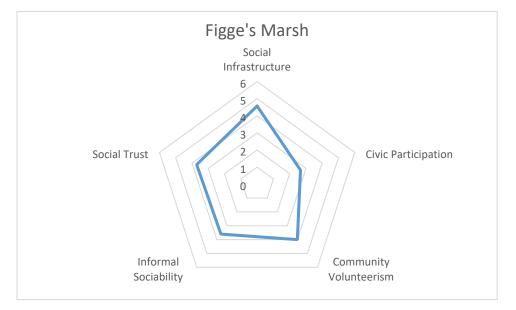

## Appendix 2 – Social Capital Analysis by Ward 2019



































## Social Capital and Outcomes

|                 | Rank across outcome scores | Rank across Social Capital scores |
|-----------------|----------------------------|-----------------------------------|
| Abbey           | 12                         | 5                                 |
| Cannon Hill     | 7                          | 3                                 |
| Colliers Wood   | 12                         | 10                                |
| Cricket Green   | 19                         | 18                                |
| Dundonald       | 3                          | 2                                 |
| Figge's Marsh   | 18                         | 13                                |
| Graveney        | 10                         | 14