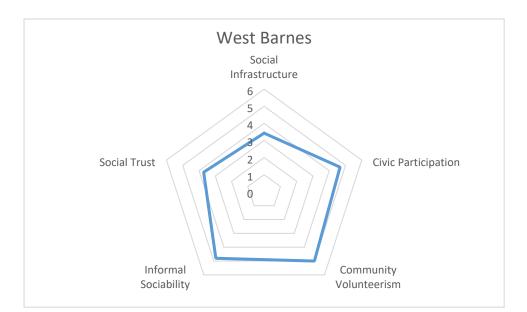

## Appendix 2 – Social Capital Analysis by Ward 2019

## Social Capital and Outcomes

|                 | Rank across outcome scores | Rank across Social Capital scores |
|-----------------|----------------------------|-----------------------------------|
| Abbey           | 12                         | 5                                 |
| Cannon Hill     | 7                          | 3                                 |
| Colliers Wood   | 12                         | 10                                |
| Cricket Green   | 19                         | 18                                |
| Dundonald       | 3                          | 2                                 |
| Figge's Marsh   | 18                         | 13                                |
| Graveney        | 10                         | 14                                |
| Hillside        | 3                          | 15                                |
| Lavender Fields | 16                         | 16                                |
| Longthornton    | 14                         | 20                                |
| Lower Morden    | 9                          | 11                                |
| Merton Park     | 5                          | 1                                 |
| Pollards Hill   | 17                         | 17                                |
| Ravensbury      | 19                         | 8                                 |
| Raynes Park     | 6                          | 9                                 |
| St. Hellier     | 14                         | 12                                |
| Trinity         | 10                         | 6                                 |
| Village         | 1                          | 19                                |
| West Barnes     | 7                          | 7                                 |
| Wimbledon Park  | 1                          | 4                                 |