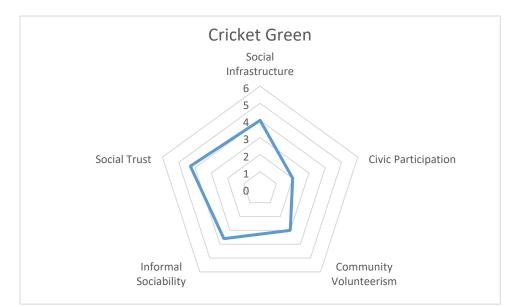

## Appendix 2 – Social Capital Analysis by Ward 2019



































## Social Capital and Outcomes

|                 | Rank across outcome scores | Rank across Social Capital scores |
|-----------------|----------------------------|-----------------------------------|
| Abbey           | 12                         | 5                                 |
| Cannon Hill     | 7                          | 3                                 |
| Colliers Wood   | 12                         | 10                                |
| Cricket Green   | 19                         | 18                                |
| Dundonald       | 3                          | 2                                 |
| Figge's Marsh   | 18                         | 13                                |
| Graveney        | 10                         | 14