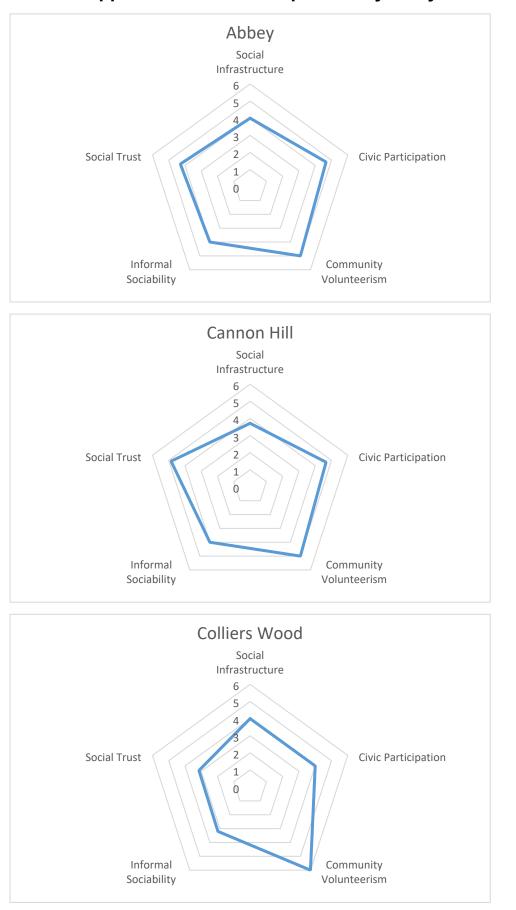

## Appendix 2 – Social Capital Analysis by Ward 2019



































## Social Capital and Outcomes

|                 | Rank across outcome scores | Rank across Social Capital scores |
|-----------------|----------------------------|-----------------------------------|
| Abbey           | 12                         | 5                                 |
| Cannon Hill     | 7                          | 3                                 |
| Colliers Wood   | 12                         | 10                                |
| Cricket Green   | 19                         | 18                                |
| Dundonald       | 3                          | 2                                 |
| Figge's Marsh   | 18                         | 13