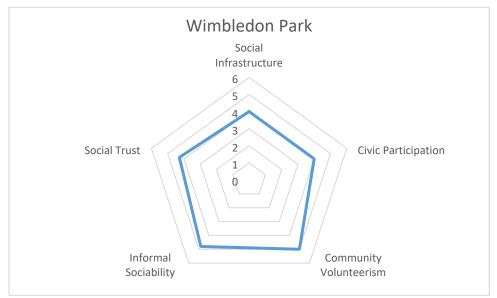

## Appendix 2 – Social Capital Analysis by Ward 2019

## Social Capital and Outcomes

|                 | Rank across outcome scores | Rank across Social Capital scores |
|-----------------|----------------------------|-----------------------------------|
| Abbey           | 12                         | 5                                 |
| Cannon Hill     | 7                          | 3                                 |
| Colliers Wood   | 12                         | 10                                |
| Cricket Green   | 19                         | 18                                |
| Dundonald       | 3                          | 2                                 |
| Figge's Marsh   | 18                         | 13                                |
| Graveney        | 10                         | 14                                |
| Hillside        | 3                          | 15                                |
| Lavender Fields | 16                         | 16                                |
| Longthornton    | 14                         | 20                                |
| Lower Morden    | 9                          | 11                                |
| Merton Park     | 5                          | 1                                 |
| Pollards Hill   | 17                         | 17                                |
| Ravensbury      | 19                         | 8                                 |
| Raynes Park     | 6                          | 9                                 |
| St. Hellier     | 14                         | 12                                |
| Trinity         | 10                         | 6                                 |
| Village         | 1                          | 19                                |
| West Barnes     | 7                          | 7                                 |
| Wimbledon Park  | 1                          | 4                                 |