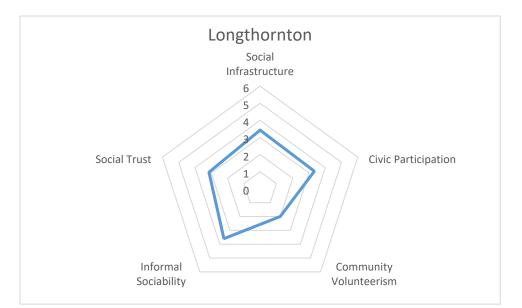

## Appendix 2 – Social Capital Analysis by Ward 2019



































## Social Capital and Outcomes

|                 | Rank across outcome scores | Rank across Social Capital scores |
|-----------------|----------------------------|-----------------------------------|
| Abbey           | 12                         | 5                                 |
| Cannon Hill     | 7                          | 3                                 |
| Colliers Wood   | 12                         | 10                                |
| Cricket Green   | 19                         | 18                                |
| Dundonald       | 3                          | 2                                 |
| Figge's Marsh   | 18                         | 13                                |
| Graveney        | 10                         | 14