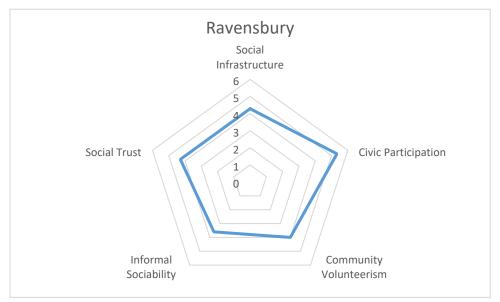

## Appendix 2 – Social Capital Analysis by Ward 2019



































## Social Capital and Outcomes

|                 | Rank across outcome scores | Rank across Social Capital scores |
|-----------------|----------------------------|-----------------------------------|
| Abbey           | 12                         | 5                                 |
| Cannon Hill     | 7                          | 3                                 |
| Colliers Wood   | 12                         | 10                                |
| Cricket Green   | 19                         | 18                                |
| Dundonald       | 3                          | 2                                 |
| Figge's Marsh   | 18                         | 13                                |
| Graveney        | 10                         | 14