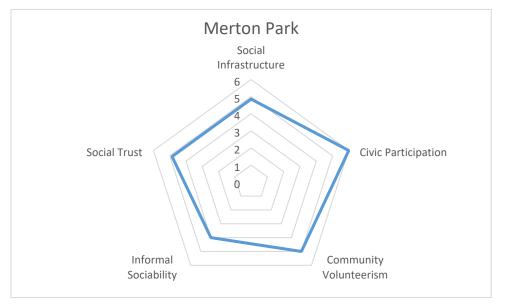

## Appendix 2 – Social Capital Analysis by Ward 2019



































## Social Capital and Outcomes

|                 | Rank across outcome scores | Rank across Social Capital scores |
|-----------------|----------------------------|-----------------------------------|
| Abbey           | 12                         | 5                                 |
| Cannon Hill     | 7                          | 3                                 |
| Colliers Wood   | 12                         | 10                                |
| Cricket Green   | 19                         | 18                                |
| Dundonald       | 3                          | 2                                 |
| Figge's Marsh   | 18                         | 13                                |
| Graveney        | 10                         | 14