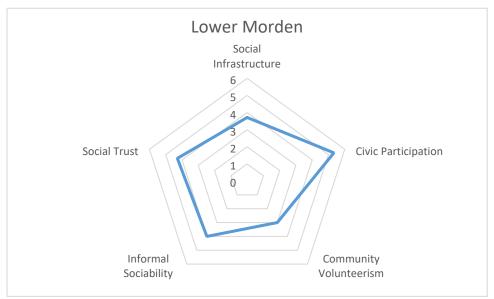

## Appendix 2 – Social Capital Analysis by Ward 2019



































## Social Capital and Outcomes

|                 | Rank across outcome scores | Rank across Social Capital scores |
|-----------------|----------------------------|-----------------------------------|
| Abbey           | 12                         | 5                                 |
| Cannon Hill     | 7                          | 3                                 |
| Colliers Wood   | 12                         | 10                                |
| Cricket Green   | 19                         | 18                                |
| Dundonald       | 3                          | 2                                 |
| Figge's Marsh   | 18                         | 13                                |
| Graveney        | 10                         | 14