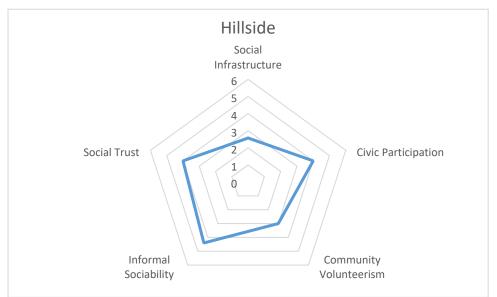

## Appendix 2 – Social Capital Analysis by Ward 2019



































## Social Capital and Outcomes

|                 | Rank across outcome scores | Rank across Social Capital scores |
|-----------------|----------------------------|-----------------------------------|
| Abbey           | 12                         | 5                                 |
| Cannon Hill     | 7                          | 3                                 |
| Colliers Wood   | 12                         | 10                                |
| Cricket Green   | 19                         | 18                                |
| Dundonald       | 3                          | 2                                 |
| Figge's Marsh   | 18                         | 13                                |
| Graveney        | 10                         | 14