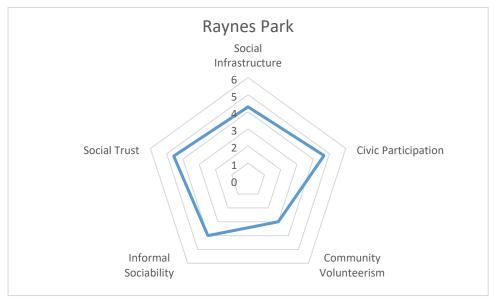

## Appendix 2 – Social Capital Analysis by Ward 2019



































## Social Capital and Outcomes

|                 | Rank across outcome scores | Rank across Social Capital scores |
|-----------------|----------------------------|-----------------------------------|
| Abbey           | 12                         | 5                                 |
| Cannon Hill     | 7                          | 3                                 |
| Colliers Wood   | 12                         | 10                                |
| Cricket Green   | 19                         | 18                                |
| Dundonald       | 3                          | 2                                 |
| Figge's Marsh   | 18                         | 13                                |
| Graveney        | 10                         | 14