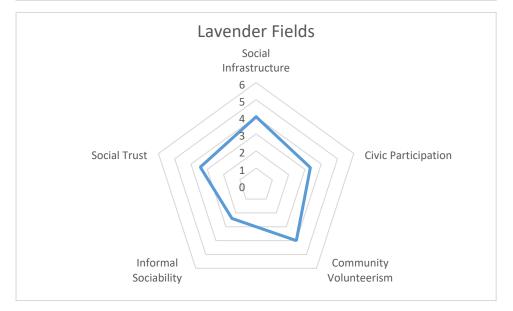

## Appendix 2 – Social Capital Analysis by Ward 2019



































## Social Capital and Outcomes

|                 | Rank across outcome scores | Rank across Social Capital scores |
|-----------------|----------------------------|-----------------------------------|
| Abbey           | 12                         | 5                                 |
| Cannon Hill     | 7                          | 3                                 |
| Colliers Wood   | 12                         | 10                                |
| Cricket Green   | 19                         | 18                                |
| Dundonald       | 3                          | 2                                 |
| Figge's Marsh   | 18                         | 13                                |
| Graveney        | 10                         | 14