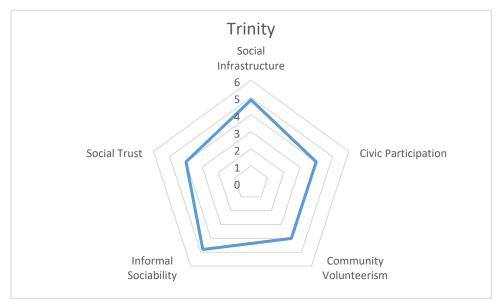

## Appendix 2 – Social Capital Analysis by Ward 2019



































## Social Capital and Outcomes

|                 | Rank across outcome scores | Rank across Social Capital scores |
|-----------------|----------------------------|-----------------------------------|
| Abbey           | 12                         | 5                                 |
| Cannon Hill     | 7                          | 3                                 |
| Colliers Wood   | 12                         | 10                                |
| Cricket Green   | 19                         | 18                                |
| Dundonald       | 3                          | 2                                 |
| Figge's Marsh   | 18                         | 13                                |
| Graveney        | 10                         | 14