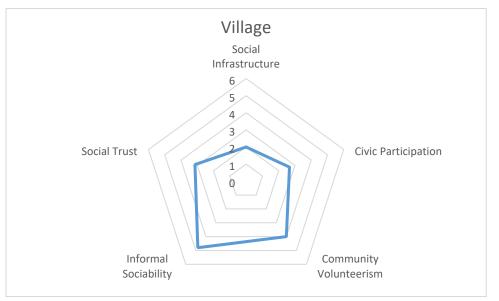

## Appendix 2 – Social Capital Analysis by Ward 2019



































## Social Capital and Outcomes

|                 | Rank across outcome scores | Rank across Social Capital scores |
|-----------------|----------------------------|-----------------------------------|
| Abbey           | 12                         | 5                                 |
| Cannon Hill     | 7                          | 3                                 |
| Colliers Wood   | 12                         | 10                                |
| Cricket Green   | 19                         | 18                                |
| Dundonald       | 3                          | 2                                 |
| Figge's Marsh   | 18                         | 13                                |
| Graveney        | 10                         | 14