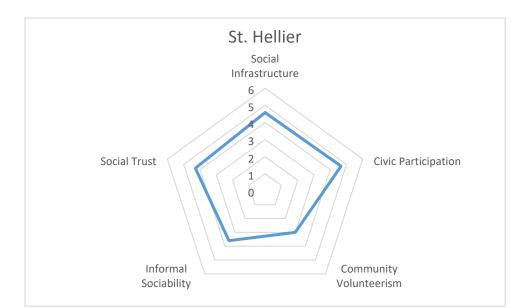

## Appendix 2 – Social Capital Analysis by Ward 2019



































## Social Capital and Outcomes

|                 | Rank across outcome scores | Rank across Social Capital scores |
|-----------------|----------------------------|-----------------------------------|
| Abbey           | 12                         | 5                                 |
| Cannon Hill     | 7                          | 3                                 |
| Colliers Wood   | 12                         | 10                                |
| Cricket Green   | 19                         | 18                                |
| Dundonald       | 3                          | 2                                 |
| Figge's Marsh   | 18                         | 13                                |
| Graveney        | 10                         | 14