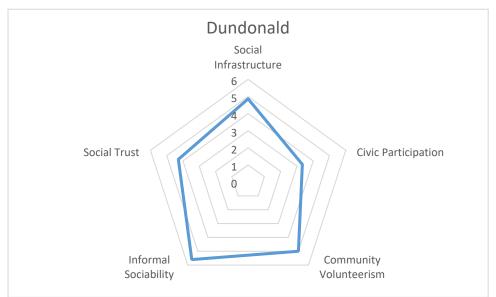

## Appendix 2 – Social Capital Analysis by Ward 2019



































## Social Capital and Outcomes

|                 | Rank across outcome scores | Rank across Social Capital scores |
|-----------------|----------------------------|-----------------------------------|
| Abbey           | 12                         | 5                                 |
| Cannon Hill     | 7                          | 3                                 |
| Colliers Wood   | 12                         | 10                                |
| Cricket Green   | 19                         | 18                                |
| Dundonald       | 3                          | 2                                 |
| Figge's Marsh   | 18                         | 13                                |
| Graveney        | 10                         | 14