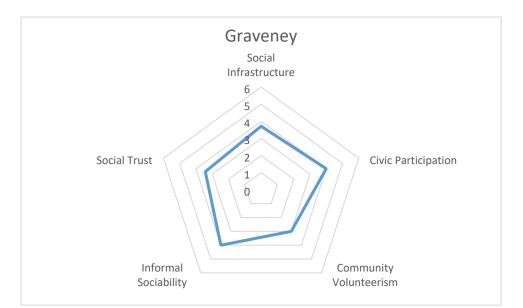

## Appendix 2 – Social Capital Analysis by Ward 2019



































## Social Capital and Outcomes

|                 | Rank across outcome scores | Rank across Social Capital scores |
|-----------------|----------------------------|-----------------------------------|
| Abbey           | 12                         | 5                                 |
| Cannon Hill     | 7                          | 3                                 |
| Colliers Wood   | 12                         | 10                                |
| Cricket Green   | 19                         | 18                                |
| Dundonald       | 3                          | 2                                 |
| Figge's Marsh   | 18                         | 13                                |
| Graveney        | 10                         | 14