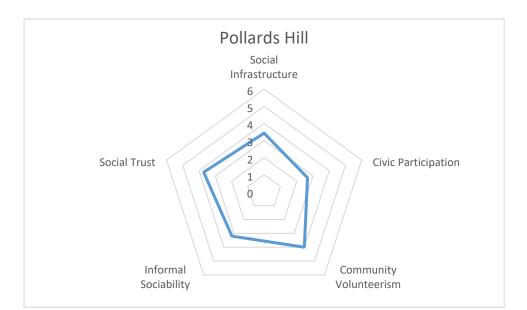

## Appendix 2 – Social Capital Analysis by Ward 2019



































## Social Capital and Outcomes

|                 | Rank across outcome scores | Rank across Social Capital scores |
|-----------------|----------------------------|-----------------------------------|
| Abbey           | 12                         | 5                                 |
| Cannon Hill     | 7                          | 3                                 |
| Colliers Wood   | 12                         | 10                                |
| Cricket Green   | 19                         | 18                                |
| Dundonald       | 3                          | 2                                 |
| Figge's Marsh   | 18                         | 13                                |
| Graveney        | 10                         | 14